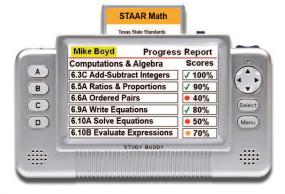

## Region 11 ESC Instructional Leaders Study Buddy Special Offer

Texas schools use Study Buddy to expand learning time with personalized instruction.

"My Study Buddy!"

Thousands of STAAR questions and answers!

- Teaching Animations
- Study mode with immediate feedback
- Test mode with Review Mistakes

Call

BRAINCHILD

800-811-2724