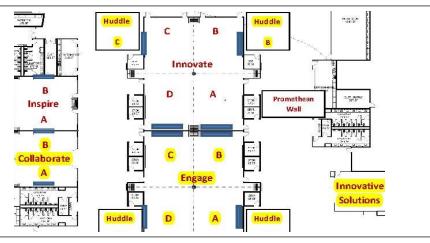

## Breakout Sessions 2.28.2019

## Choose Two! 10:50 a.m. & 11:45 a.m.

- Engage A Better Meetings / Administrator Huddle for Improving Instruction
- Engage B Better Conversations / 13 Behaviors of Trust
- **Engage C** Business Chemistry The Science of Working with Others
- Engage D Texas Instructional Leadership Overview (TIL)
- Huddle A Gallup's State of the American Workplace
- **Huddle B** Better Performance Management / Hiring Solutions
- Huddle C Running Effective Data Meetings
- Huddle D Leading Conversations about Race and Diversity
- Innovative Solutions 4 Disciplines of Execution
- **Collaborate A –** Leadership: From Initiative to Full Adoption
- Collaborate B Supporting the Whole Child